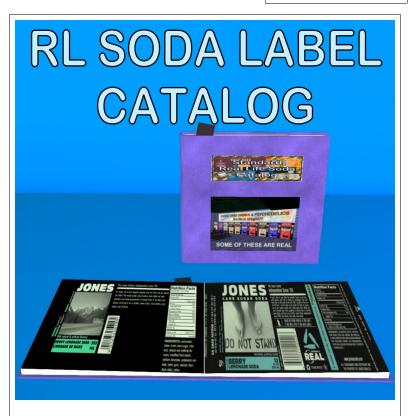

# **BOX, Real Life Soda Catalog with Can**

One catalog of Real Life soda labels with a set of menu driven mesh soda cans.

## **FEATURES**

- · Transfer Only
- 1 Mesh book with animations, information & label collection.

The can is a Mesh creation with it's top images (open and closed) by Jenny Collazo. The scripts are by Blu Heron and provided by Jenny along with six of the main stream labels (Pepsi, Mt. Dew, Dr Pepper, 7Up, Coke & Finta Orange. I purchase these with full permissions under a TOS.

The labels I have applied are either

- I've purchased an item in RL scanned it to edit and produce a label (ie, the Monster cans).
- I've seized it off the Internet as part of the public domain to deliver as is (ie. Jones Sodas).
- I've obtained a label somehow and have altered it for humor. (ie. None yet...)).